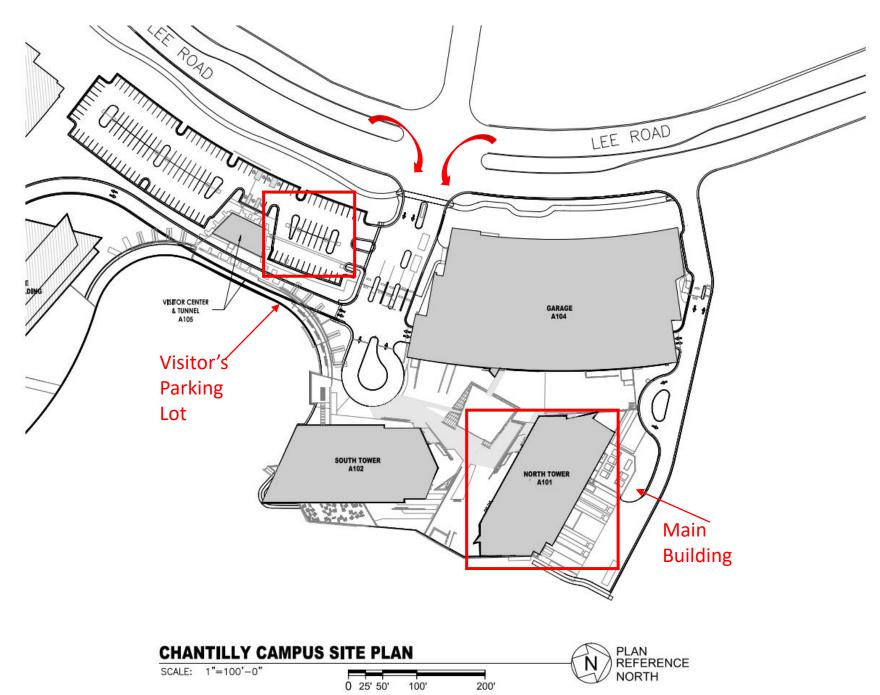

Address: The Aerospace Corporation, 14745 Lee Road, Chantilly, VA

## **Directions from Dulles Airport**

- 1. Take Route 28 South
- 2.Exit at Willard Road. Make a right on Willard
- 3. Take an immediate left at Lee Road
- 4.Turn left at The Aerospace Corporation at stop light
- 5. Take immediate right into Visitor's Center parking lot

## **Directions from Interstate 495**

- 1.Take Route 66 west
- 2.Exit onto Route 28 North (toward Dulles Airport)
- 3. Take exit for Westfields Blvd (west)
- 4. Take immediate right at Stonecroft Blvd
- 5. First right onto Lee Road
- 6.Turn right at first stoplight onto The Aerospace Corporation campus
- 7. Take immediate right into Visitor's Center parking lot